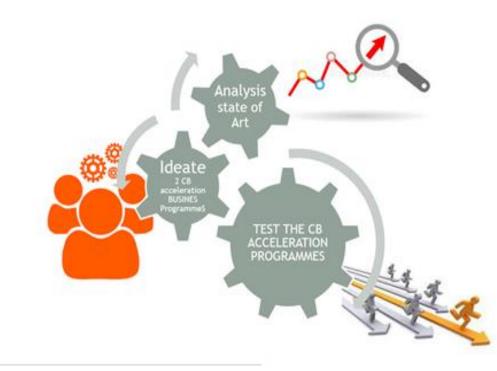

# CAB initial phase (methodology)

- 1) cross-border research on the topic of business acceleration;
- 2) cross-border cooperation between innovative SMEs and R&D entities;
- 3) experimental implementation of a business acceleration model for a test group of companies.

# CAB initial phase (methodology)

CAB's distinctive and original element lies in the cross-border approach

which exploits the peculiarities of the two markets:

- the Slovenian one offers an ideal test environment for the initial phase of their development,
- while the Italian one represents a potential context for their growth.