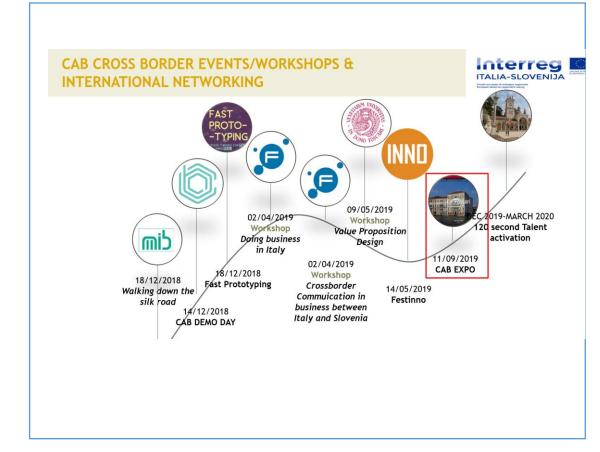

# CAB initial phase (methodology)

- 1) cross-border research on the topic of business acceleration;
- 2) cross-border cooperation between innovative SMEs and R&D entities;
- 3) experimental implementation of a business acceleration model for a test group of companies.

# CAB initial phase (methodology)

CAB's distinctive and original element lies in the cross-border approach

which exploits the peculiarities of the two markets:

- the Slovenian one offers an ideal test environment for the initial phase of their development,
- while the Italian one represents a potential context for their growth.