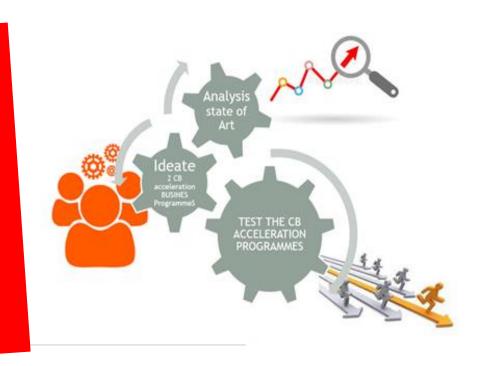

# CAB initial phase (methodology)

- 1) cross-border research on the topic of business acceleration;
- 2) cross-border cooperation between innovative SMEs and R&D entities;
- 3) experimental implementation of a business acceleration model for a test group of companies.

# CAB initial phase (methodology)

CAB's distinctive and original element lies in the cross-border approach

which exploits the peculiarities of the two markets:

- the Slovenian one offers an ideal test environment for the initial phase of their development,
- while the Italian one represents a potential context for their growth.