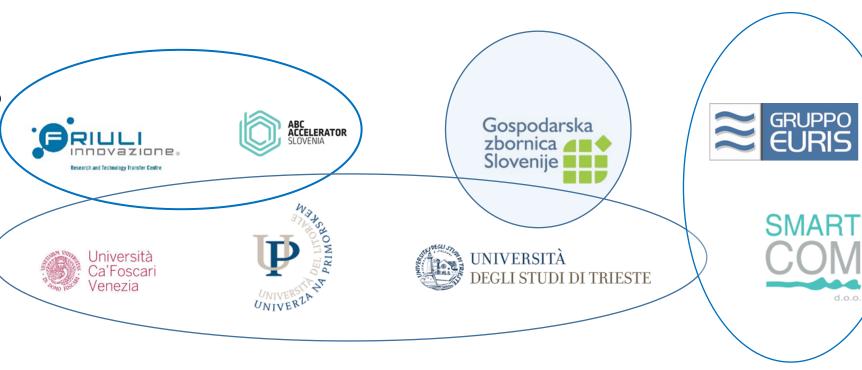

vazione.it

Interreg V-A Italy-Slovenia EC-DAY -On line event 21 September 2020



### CAB - WHY?

- Improve the capacity for innovation,
- increase the competitiveness of the North-East Italian area and Slovenia thanks to a
- network of Italian and Slovenian key players who jointly developed, tested and implemented
- a new cross-border service for start ups and Smes acceleration.



#### CROSSBORDER ACCELERATION BRIDGE - CAB



#### Financiranje / Finanziamento:

Interreg V-A Italia-Slovenia 2014-2020 Skupni upravičeni stroški / Costi totali ammissibili: € 1.306.082,73 ERDF delež / Quota FESR: € 1.110.170,32

#### Trajanje projekta / Durata del progetto:

Začetek / Inizio: 01/10/2017 Konec / Fine: 30/09/2019





















## CAB - WHO?

2 Accelerators

3 Universities

2 Companies













# CAB initial phase (methodology)

- 1) cross-border research on the topic of business acceleration;
- 2) cross-border cooperation between innovative SMEs and R&D entities;
- 3) experimental implementation of a business acceleration model for a test group of companies.











# CAB initial phase (methodology)

CAB's distinctive and original element lies in the cross-border approach

which exploits the peculiarities of the two markets:

- the Slovenian one offers an ideal test environment for the initial phase of their development,
- while the Italian one represents a potential context for their growth.









#### Interreg 50 years together

## CAB Final phase (Results)



Research/Study on Acceleration Models in IT-SLO /EU



1 CAB Cross-Border Acceleration Model



2 CA